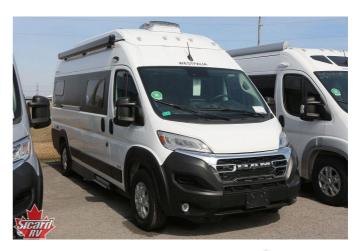

## 2025 WESTFALIA WAVE POP TOP

## **SELLING FEATURES**

Introducing the 2025 Wave PopTop from Westfalia. The Wave PopTop makes it easy to stop thinking about tomorrow and start planning for today. This B class motorhome sleeps up to 5 people. The Wave PopTop rides on a Ram ProMaster 3500 chassis, powered by a 280HP gas engine with a 9 speed automatic ...

## **SPECIFICATIONS**

| SI ECII ICATIONS    |                   |
|---------------------|-------------------|
| Year                | 2025              |
| Manufacturer        | WESTFALIA         |
| Brand               | WAVE              |
| Model               | POP TOP           |
| Туре                | Motorhome         |
| Class               | В                 |
| Fuel Type           | GAS               |
| Status              | New               |
| Stock #             | 23169             |
| Financing Available | ×                 |
| Warranty Available  | ×                 |
| Odometer            | 134 kms.          |
| VIN                 | 3C6MRVJG2SE520122 |
| Chassis             | N/A               |
| Engine              | N/A               |
| Transmission        | N/A               |
| Suspension          | N/A               |
| Leveling            | N/A               |
| Exterior Length     | 20.8 ft.          |
| Dry Weight          | N/A lbs.          |
| Sleeping Capacity   | 5 person(s)       |
| Interior Colour     | Timber Wolf Grey  |
| Exterior Colour     | Bright White      |
| Slideouts           | N/A               |
|                     |                   |