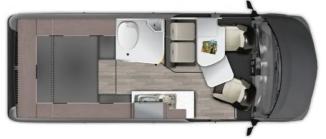

## 2025 WESTFALIA WAVE POP TOP

## **SELLING FEATURES**

Introducing the 2025 Wave PopTop from Westfalia. The Wave PopTop makes it easy to stop thinking about tomorrow and start planning for today. This B class motorhome sleeps up to 5 people. The Wave PopTop rides on a Ram ProMaster 3500 chassis, powered by a 280HP gas engine with a 9 speed automatic ...

## **SPECIFICATIONS**

| SI ECII ICATIONS    |                   |
|---------------------|-------------------|
| Year                | 2025              |
| Manufacturer        | WESTFALIA         |
| Brand               | WAVE              |
| Model               | POP TOP           |
| Туре                | Motorhome         |
| Class               | В                 |
| Fuel Type           | GAS               |
| Status              | New               |
| Stock #             | 23169             |
| Financing Available | ×                 |
| Warranty Available  | ×                 |
| Odometer            | 134 kms.          |
| VIN                 | 3C6MRVJG2SE520122 |
| Chassis             | N/A               |
| Engine              | N/A               |
| Transmission        | N/A               |
| Suspension          | N/A               |
| Leveling            | N/A               |
| Exterior Length     | 20.8 ft.          |
| Dry Weight          | N/A lbs.          |
| Sleeping Capacity   | 5 person(s)       |
| Interior Colour     | Timber Wolf Grey  |
| Exterior Colour     | Bright White      |
| Slideouts           | N/A               |
|                     |                   |