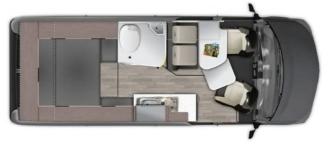

## 2025 WESTFALIA WAVE POP TOP

## SELLING FEATURES

Introducing the 2025 Wave PopTop from Westfalia. The Wave PopTop makes it easy to stop thinking about tomorrow and start planning for today. This B class motorhome sleeps up to 5 people. The Wave PopTop rides on a Ram ProMaster 3500 chassis, powered by a 280HP gas engine with a 9 speed automatic ... OPTIONS & EQUIPMENT