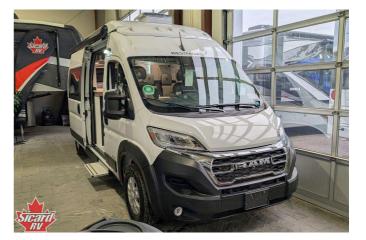

## 2025 WESTFALIA WAVE POP TOP

## SELLING FEATURES

Introducing the 2025 Wave PopTop from Westfalia. The Wave PopTop makes it easy to stop thinking about tomorrow and start planning for today. This B class motorhome sleeps up to 5 people. The Wave PopTop rides on a Ram ProMaster 3500 chassis, powered by a 280HP gas engine with a 9 speed automatic ... OPTIONS & EQUIPMENT