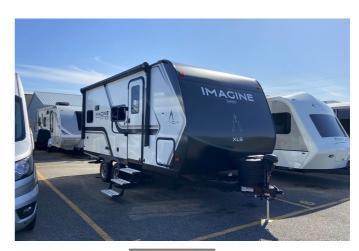

## 2025 GRAND DESIGN IMAGINE XLS 17MKE

### **SPECIFICATIONS**

| Year                | 2025           |
|---------------------|----------------|
| Manufacturer        | GRAND DESIGN   |
| Brand               | IMAGINE XLS    |
| Model               | 17MKE          |
| Туре                | Travel Trailer |
| Status              | New            |
| Stock #             | 7772           |
| Financing Available | <b>~</b>       |
| Warranty Available  | ✓              |
| Suspension          | N/A            |
| Leveling            | N/A            |
| Exterior Length     | 21.0 ft.       |
| Dry Weight          | N/A lbs.       |
| Sleeping Capacity   | 2 person(s)    |
| Interior Colour     | N/A            |
| Exterior Colour     | N/A            |
| Slideouts           | 1              |
|                     |                |