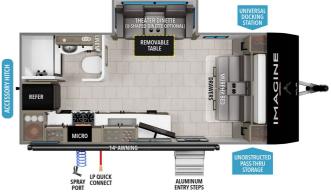

| IMAGINE XLS    |
| Model               | 17MKE          |
| Туре                | Travel Trailer |
| Status              | New            |
| Stock #             | 7772           |
| Financing Available | <b>~</b>       |
| Warranty Available  | ✓              |
| Suspension          | N/A            |
| Leveling            | N/A            |
| Exterior Length     | 21.0 ft.       |
| Dry Weight          | N/A lbs.       |
| Sleeping Capacity   | 2 person(s)    |
| Interior Colour     | N/A            |
| Exterior Colour     | N/A            |
| Slideouts           | 1              |
|                     |                |

 $\label{lem:product} \textbf{Disclaimer:} \ Product information, pricing and photos are as accurate as possible and are subject to change without notice.$ 





## **SELLING FEATURES**

#### EXTERIOR

- 80% Tint Radius Safety Glass Windows
- 20# LP Bottles (2) w/ Level Gauges
- 28" Radius Entry Door
- Extra Large 2" Fresh Water Drain Valve
- Adjustable Power Awning w/ LED Lights
- Power Tongue Jack
- Spare Tire & Carrier
- Aluminum Entry Steps
- 6' Coiled Break Away Cable
- Front Ro...

# **OPTIONS & EQUIPMENT**

Theatre Dinette

Powered by focusRV