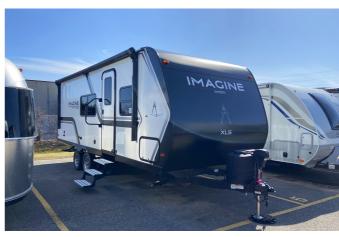

# 2025 GRAND DESIGN IMAGINE XLS 22MLE

## EXTERIOR

- 80% Tint Radius Safety Glass Windows
- 20# LP Bottles (2) w/ Level Gauges
- 28" Radius Entry Door
- Extra Large 2" Fresh Water Drain Valve
- Adjustable Power Awning w/ LED Lights
- Power Tongue Jack
- Spare Tire & Carrier
- Aluminum Entry Steps
- 6' Coiled Break Away Cable
- Front Ro...