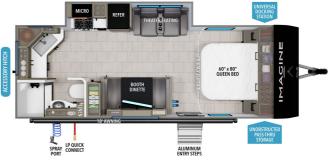

### **SPECIFICATIONS**

| ST ECH TO THORS     |                |
|---------------------|----------------|
| Year                | 2025           |
| Manufacturer        | GRAND DESIGN   |
| Brand               | IMAGINE XLS    |
| Model               | 22MLE          |
| Туре                | Travel Trailer |
| Status              | New            |
| Stock #             | 7774           |
| Financing Available | ✓              |
| Warranty Available  | ✓              |
| Suspension          | N/A            |
| Leveling            | N/A            |
| Exterior Length     | 25.0 ft.       |
| Dry Weight          | N/A lbs.       |
| Sleeping Capacity   | 2 person(s)    |
| Interior Colour     | N/A            |
| Exterior Colour     | N/A            |
| Slideouts           | 1              |
|                     |                |

## EXTERIOR

- 80% Tint Radius Safety Glass Windows
- 20# LP Bottles (2) w/ Level Gauges
- 28" Radius Entry Door
- Extra Large 2" Fresh Water Drain Valve
- Adjustable Power Awning w/ LED Lights
- Power Tongue Jack
- Spare Tire & Carrier
- Aluminum Entry Steps
- 6' Coiled Break Away Cable
- Front Ro...