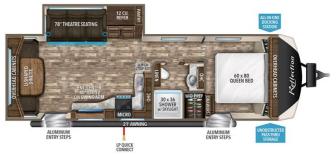

## **SELLING FEATURES**

- Power Patio Awning
- Deep-Tint Windows
- Dual Light Weight Aluminum Entry Steps
- Power Stabilizer Jacks
- Convertible U-Shaped Sleeper Dinette
- Triple-Wide Theatre Seating
- 40" LED TV on Swivel Mount
- Oven/Cooktop, Microwave & Undermount Sink
- Corian Solid Surface Counter
- Large Quad Doo...