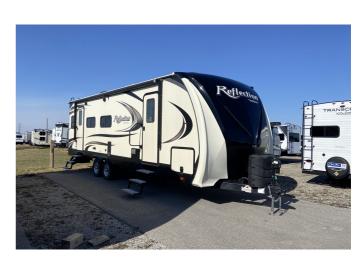

## 2019 GRAND DESIGN REFLECTION 287RLTS

## **SPECIFICATIONS**

| or Ech IC/(IIOI15   |                |
|---------------------|----------------|
| Year                | 2019           |
| Manufacturer        | GRAND DESIGN   |
| Brand               | REFLECTION     |
| Model               | 287RLTS        |
| Туре                | Travel Trailer |
| Status              | PreOwned       |
| Stock #             | C7796          |
| Financing Available | ✓              |
| Warranty Available  | ✓              |
| Suspension          | N/A            |
| Leveling            | N/A            |
| Exterior Length     | 32.0 ft.       |
| Dry Weight          | N/A lbs.       |
| Sleeping Capacity   | 5 person(s)    |
| Interior Colour     | N/A            |
| Exterior Colour     | N/A            |
| Slideouts           | 1              |
|                     |                |