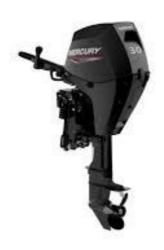

## 2024 MERCURY PORTABLE 30 ELHPT

## **SPECIFICATIONS**

| Year                | 2024           |
|---------------------|----------------|
| Manufacturer        | MERCURY        |
| Brand               | PORTABLE       |
| Model               | 30 ELHPT       |
| Туре                | Outboard Motor |
| Status              | New            |
| Stock #             | PC1092M        |
| Financing Available | ×              |
| Warranty Available  | ×              |
| Suspension          | N/A            |
| Leveling            | N/A            |
| Exterior Length     | .0 ft.         |
| Dry Weight          | N/A lbs.       |
| Sleeping Capacity   | N/A person(s)  |
| Interior Colour     | N/A            |
| Exterior Colour     | N/A            |
| Slideouts           | N/A            |
| Silucouts           | IN/A           |