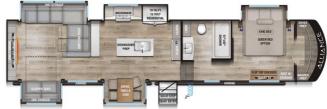

## 2025 ALLIANCE PARADIGM 375RD

## **SELLING FEATURES**

 $Introducing the 2025 \, Paradigm \, 375RD, from \, Alliance. \, The \, Paradigm \, 375RD \, offers \, features, comforts \, and \, livability for extended \, trips or weekend \, vacations. \, This fifth \, wheel sleeps up to \, 6 \, people. \, Inside the \, Paradigm \, 375RD, you \, will find two \, tri-fold \, sofas that \, converts into a \, bed \, providing \, another \, s...$ 