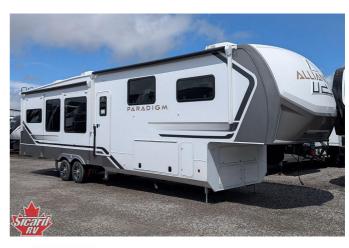

## 2025 ALLIANCE PARADIGM 375RD

## **SELLING FEATURES**

 $Introducing the 2025 \, Paradigm \, 375RD, from \, Alliance. \, The \, Paradigm \, 375RD \, offers \, features, comforts \, and \, livability for extended \, trips or weekend \, vacations. \, This fifth \, wheel sleeps up to \, 6 \, people. \, Inside the \, Paradigm \, 375RD, you \, will find two \, tri-fold \, sofas that \, converts into a \, bed \, providing \, another \, s...$ 