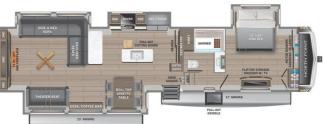

### SELLING FEATURES

Introducing the 2025 North Point 381CKRE, made by Jayco. The North Point 381CKRE is a great way to escape the ordinary, relax, and enjoy family and friends This fifth wheel sleeps up to 4 people. Inside this North Point 381CKRE, you will find a tri-fold sofa that converts into a bed providing ano...