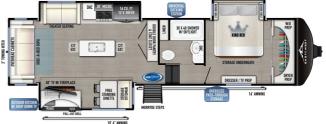

# 2025 EAST TO WEST BLACKTHORN 3101RLOK

#### **SPECIFICATIONS**

| Year                | 2025          |
|---------------------|---------------|
| Manufacturer        | EAST TO WEST  |
| Brand               | BLACKTHORN    |
| Model               | 3101RLOK      |
| Туре                | Fifth Wheel   |
| Status              | New           |
| Stock #             | BT002         |
| Financing Available | ✓             |
| Warranty Available  | ✓             |
| Suspension          | N/A           |
| Leveling            | N/A           |
| Exterior Length     | 35.0 ft.      |
| Dry Weight          | 14040 lbs.    |
| Sleeping Capacity   | 4 person(s)   |
| Interior Colour     | ARTISAN MAPLE |
| Exterior Colour     | N/A           |
| Slideouts           | 3             |
|                     |               |

# SELLING FEATURES

BLACKTHORN LUXURY PACKAGE

- 4 Point Electric Automatic Leveling System (3100RL, 3101RL-OK, 3300RD)
- 60,000 BTU On-Demand Tankless Water Heater
- Entry Door Telescoping Grab Handle
- Solid Surface Kitchen Countertops & Kitchen Island Countertop Extensions
- Seamless Fiberglass Shower
- 50" LE...

#### **INCLUDES:**

- 16 CUFT 12V RESIDENTIAL REFRIGERATOR
- KING BED
- FREE STANDING DINETTE W/2 CHAIRS/STORAGE
- OTTOMAN
- 2" TOWING HITCH
- 2ND AWNING
- 2ND AIR CONDITIONER
- 200 WATT SOLAR PACKAGE
- GOODYEAR TIRES