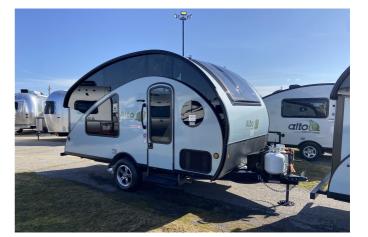

# 2025 SAFARI CONDO ALTO R1713

### SPECIFICATIONS

| Year                   | 2025                                      |
|------------------------|-------------------------------------------|
| Manufacturer           | SAFARI CONDO                              |
| Brand                  | ALTO                                      |
| Model                  | R1713                                     |
| Туре                   | Travel Trailer                            |
| Status                 | New                                       |
| Stock #                | 7612                                      |
| Financing<br>Available | ✓                                         |
| Warranty<br>Available  | ✓                                         |
| Suspension             | N/A                                       |
| Leveling               | N/A                                       |
| Exterior Length        | 17.0 ft.                                  |
| Dry Weight             | N/A lbs.                                  |
| Sleeping<br>Capacity   | 3 person(s)                               |
| Interior Colour        | COUTURE RED/ DANISH MAPLE/ WHITE<br>DROPS |
| Exterior Colour        | LIGHT BLUE                                |
| Slideouts              | N/A                                       |