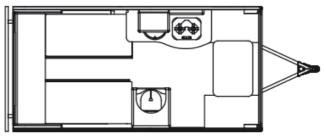

#### Living Space

- Retractable Roof offering a spacious interior
- 72" x 76" king bed converts to two single beds
- 36" X 81" front single bed
- Portable front tableKitchenette with pull-out shelves
- Front storage
- Toilet compartment with shelves

Electrical / LPG Appliances

• Two-burner...

Powered by focusRV