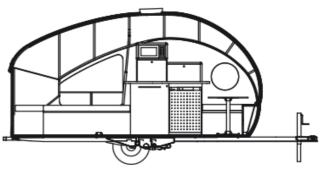

#### Living Space

- Retractable Roof offering a spacious interior
- 72" x 76" king bed converts to two single beds
- 36" X 81" front single bed
- Portable front tableKitchenette with pull-out shelves
- Front storage
- Toilet compartment with shelves

Electrical / LPG Appliances

• Two-burner...

Powered by focusRV