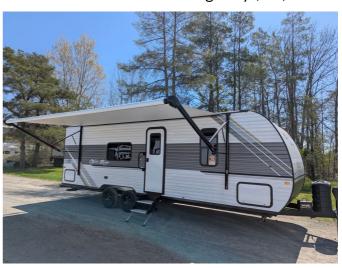

## 2025 HIGHLAND RIDGE RV Open Range 26BH

### **SELLING FEATURES**

 $2025\, Highland\, Ridge\, Open\, Range\, 26BH\, Travel\, Trailer\, -\, Your\, Family's\, Adventure\, Starts\, Here!\, Explore\, in\, Comfort\, with\, the\, 2025\, Open\, Range\, 26BH!$ 

Start your journey in style with the brand-new 2025 Highland Ridge Open Range 26BH Travel Trailer. Designed for families and adventure seekers, this light...

Powered by focusRV