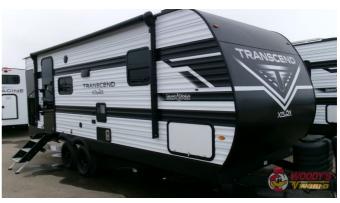

# 2025 GRAND DESIGN TRANSCEND 22RBX

### **SPECIFICATIONS**

| Year                | 2025           |
|---------------------|----------------|
| Manufacturer        | GRAND DESIGN   |
| Brand               | TRANSCEND      |
| Model               | 22RBX          |
| Туре                | Travel Trailer |
| Status              | New            |
| Stock #             | 49970          |
| Financing Available | ✓              |
| Warranty Available  | Manufacturer   |
| Suspension          | N/A            |
| Leveling            | N/A            |
| Exterior Length     | 26.8 ft.       |
| Dry Weight          | 6995 lbs.      |
| Sleeping Capacity   | 4 person(s)    |
| Interior Colour     | N/A            |
| Exterior Colour     | Aluminum       |
| Slideouts           | 1              |
|                     |                |