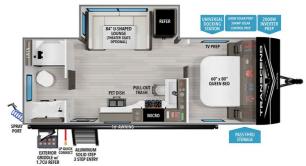

## **SELLING FEATURES**

Specifications and Features:

- Length (ft): 26'10"
- Width (ft): 8'0"Height (ft): 11'0"
- Interior Height (ft): 6'6"
- GVWR (lbs): 6995
- Number Of Fresh Water Holding Tanks: 1
- Total Fresh Water Tank Capacity (gal): 56
- Number Of Gray Water Holding Tanks: 1
- Total Gray Water Tank Capac...