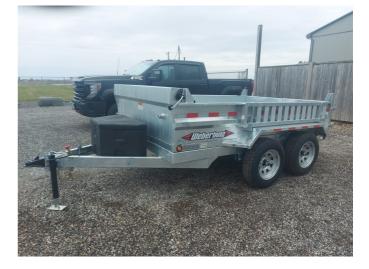

## 2025 WEBERLANE DUMP TRAILER 6X10 TANDEM

## SPECIFICATIONS

| Year                | 2025          |
|---------------------|---------------|
| Manufacturer        | WEBERLANE     |
| Brand               | DUMP TRAILER  |
| Model               | 6X10 TANDEM   |
| Туре                | Dump Trailer  |
| Status              | New           |
| Stock #             | P3165         |
| Financing Available | ×             |
| Warranty Available  | ×             |
| Suspension          | N/A           |
| Leveling            | N/A           |
| Exterior Length     | 10.0 ft.      |
| Dry Weight          | 2072 lbs.     |
| Sleeping Capacity   | N/A person(s) |
| Interior Colour     | N/A           |
| Exterior Colour     | N/A           |
| Slideouts           | N/A           |
|                     |               |