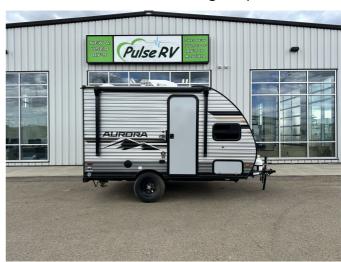

## 2025 FOREST RIVER AURORA LIGHT 13RKX

\$19,866.00

## **SELLING FEATURES**

 $2025\,Forest\,River\,Aurora\,13RKX;\,Your\,Perfect\,Travel\,Companion$ 

The 2025 Forest River Aurora 13RKX is the ultimate lightweight travel trailer, designed to provide comfort, convenience, and exceptional durability for your adventures. Whether you're a seasoned traveler or a first-time RVer, this com...