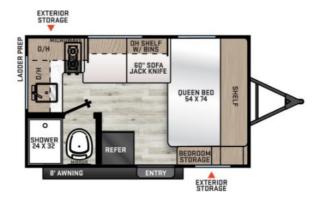

## **SELLING FEATURES**

 $2025\,Forest\,River\,Aurora\,13RKX;\,Your\,Perfect\,Travel\,Companion$ 

The 2025 Forest River Aurora 13RKX is the ultimate lightweight travel trailer, designed to provide comfort, convenience, and exceptional durability for your adventures. Whether you're a seasoned traveler or a first-time RVer, this com...