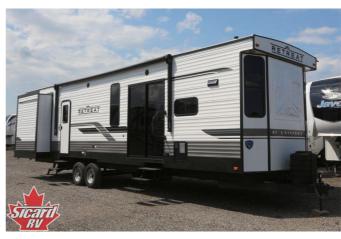

### 2024 KEYSTONE RETREAT 39FKSS

## SELLING FEATURES

The 2024 Reatreat 39FKSS, by Keystone, has plenty of interior living space. This destination trailer features a pull-out sofa bed, a table and chairs dinette & sleeps up to 4 people. All Retreats are backed with a 1 year manufacturer limited factory warranty. Start enjoying everything the RV life...