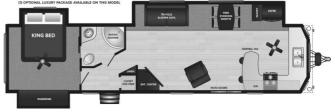

## SELLING FEATURES

The 2024 Reatreat 39FKSS, by Keystone, has plenty of interior living space. This destination trailer features a pull-out sofa bed, a table and chairs dinette & sleeps up to 4 people. All Retreats are backed with a 1 year manufacturer limited factory warranty. Start enjoying everything the RV life...