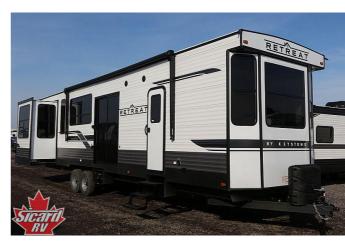

### 2023 KEYSTONE RETREAT 39RDEN

### **SPECIFICATIONS**

| Year                | 2023                |
|---------------------|---------------------|
| Manufacturer        | KEYSTONE            |
| Brand               | RETREAT             |
| Model               | 39RDEN              |
| Туре                | Destination Trailer |
| Status              | New                 |
| Stock #             | 18189               |
| Financing Available | ×                   |
| Warranty Available  | ×                   |
| Suspension          | N/A                 |
| Leveling            | N/A                 |
| Exterior Length     | 40.9 ft.            |
| Dry Weight          | 11860 lbs.          |
| Sleeping Capacity   | 6 person(s)         |
| Interior Colour     | Gunmetal            |
| Exterior Colour     | White               |
| Slideouts           | 4                   |
|                     |                     |

## **SELLING FEATURES**

 $The 2023 \,Retreat \, 39RDEN, by \, Keystone \, has plenty of interior \, living \, space. \, This \, destination \, trailer \, features \, two \, tri-fold \, sofas, \, a \, fireplace \, \& \, sleeps \, up \, to \, 6 \, people. \, All \, Retreats \, are \, backed \, with \, a \, 1 \, people \, and \, backed \, with \, a \, 1 \, people \, and \, backed \, with \, a \, 1 \, people \, and \, backed \, with \, a \, 1 \, people \, and \, backed \, are \, backed \, with \, a \, 1 \, people \, and \, backed \, are \, backed \, are$  $year\ manufacturer\ limited\ factory\ warranty.\ Start\ enjoying\ everything\ the\ RV\ lifestyle\ has\ to\ offer...$ 