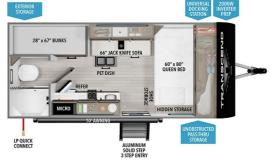

### Specifications and Features:

- Length (ft): 19'8"
- Width (ft): 8'0"Height (ft): 10'3"
- Interior Height (ft): 6'6"
- GVWR (lbs): 4420
- Dry Weight (lbs): 3550
  Hitch Weight (lbs): 490
- Number Of Fresh Water Holding Tanks: 1
- Total Fresh Water Tank Capacity (gal): 37
- Number Of Gray Wa...