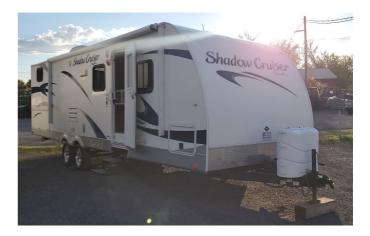

## 2013 SHADOW CRUISER CRUISER

## SPECIFICATIONS

| Year              | 2013           |
|-------------------|----------------|
| Manufacturer      | SHADOW         |
| Brand             | CRUISER        |
| Model             | CRUISER        |
| Туре              | Travel Trailer |
| Status            | PreOwned       |
| Stock #           | ER53B          |
| Suspension        | N/A            |
| Leveling          | N/A            |
| Exterior Length   | .0 ft.         |
| Dry Weight        | N/A lbs.       |
| Sleeping Capacity | N/A person(s)  |
| Interior Colour   | N/A            |
| Exterior Colour   | N/A            |
| Slideouts         | N/A            |