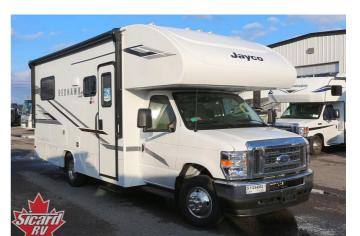

## 2025 JAYCO REDHAWK SE 22EF

## SELLING FEATURES

Introducing the 2025 Redhawk SE 22EF, made by Jayco, The Redhawk SE 22EF fits your needs and makes your journey just as enjoyable as your destination. This C class motorhome sleeps up to 6 people. The Redhawk SE 22EF rides on a Ford E-450 chassis, powered by a 325HP 7.3L V-8 engine with a 6 speed... OPTIONS & EQUIPMENT