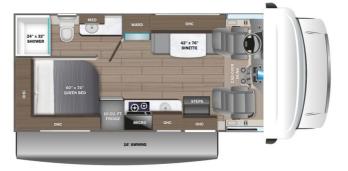

## **SPECIFICATIONS**

| SI LEII ICATIONS    |                   |
|---------------------|-------------------|
| Year                | 2025              |
| Manufacturer        | JAYCO             |
| Brand               | REDHAWK SE        |
| Model               | 22EF              |
| Туре                | Motorhome         |
| Class               | С                 |
| Fuel Type           | GAS               |
| Status              | New               |
| Stock #             | 22879             |
| Financing Available | ×                 |
| Warranty Available  | ×                 |
| Odometer            | 680 kms.          |
| VIN                 | 1FDWE3FN1SDD32035 |
| Chassis             | N/A               |
| Engine              | N/A               |
| Transmission        | N/A               |
| Suspension          | N/A               |
| Leveling            | N/A               |
| Exterior Length     | 24.8 ft.          |
| Dry Weight          | N/A lbs.          |
| Sleeping Capacity   | 6 person(s)       |
| Interior Colour     | Ashbrook          |
| Exterior Colour     | White             |
| Slideouts           | 1                 |
|                     |                   |

## SELLING FEATURES

Introducing the 2025 Redhawk SE 22EF, made by Jayco, The Redhawk SE 22EF fits your needs and makes your journey just as enjoyable as your destination. This C class motorhome sleeps up to 6 people. The Redhawk SE 22EF rides on a Ford E-450 chassis, powered by a 325HP 7.3L V-8 engine with a 6 speed... OPTIONS & EQUIPMENT