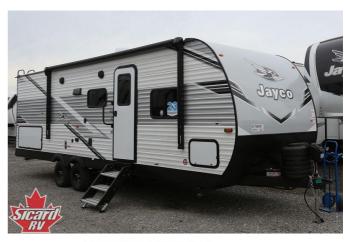

## 2025 JAYCO JAY FLIGHT 267BHS

## SELLING FEATURES

Introducing the 2025 Jay Flight 267BHS, made by Jayco. The Jay Flight 267BHS provides you with all of the comforts you need. This travel trailer sleeps up to 10 people. Inside this Jay Flight 267BHS, you will find double bunk beds that give you plenty of extra sleeping space. Included with this J...