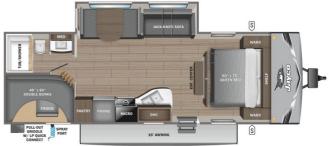

## 2025 JAYCO JAY FLIGHT 267BHS

## SELLING FEATURES

Introducing the 2025 Jay Flight 267BHS, made by Jayco. The Jay Flight 267BHS provides you with all of the comforts you need. This travel trailer sleeps up to 10 people. Inside this Jay Flight 267BHS, you will find double bunk beds that give you plenty of extra sleeping space. Included with this J...