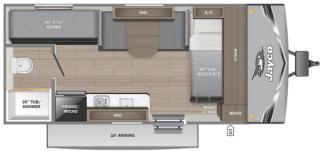

## 2025 JAYCO JAY FLIGHT SLX 170BH

# SELLING FEATURES

Introducing the 2025 Jay Flight SLX 170BH, made by Jayco. The Jay Flight SLX 170BH is a great way to introduce your family to the RV lifestyle. This travel trailer sleeps up to 5 people. Inside this Jay Flight SLX 170BH, you will find bunk beds that give you plenty of extra sleeping space. Includ...