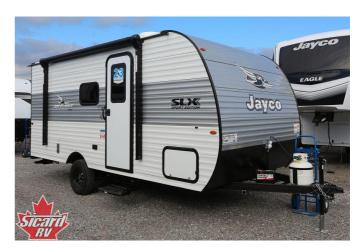

## 2025 JAYCO JAY FLIGHT SLX 170BH

# SELLING FEATURES

Introducing the 2025 Jay Flight SLX 170BH, made by Jayco. The Jay Flight SLX 170BH is a great way to introduce your family to the RV lifestyle. This travel trailer sleeps up to 5 people. Inside this Jay Flight SLX 170BH, you will find bunk beds that give you plenty of extra sleeping space. Includ...