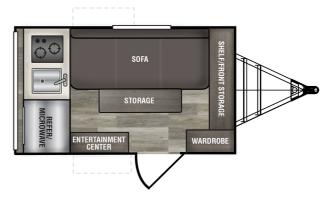

### 2025 RIVERSIDE XPLORER 511

#### **SELLING FEATURES**

Discover Adventure with the Riverside RV Xplorer 511 - Available Now at Mobilife RV!

Looking for a compact yet fully equipped travel trailer for your next outdoor adventure? The Riverside RV Xplorer 511 is the perfect choice for adventurers seeking a lightweight, easy-to-tow RV with all the es...