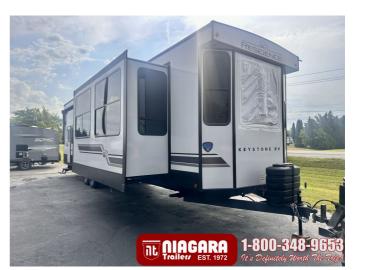

## 2025 KEYSTONE RESIDENCE 401LOFT

#### SPECIFICATIONS

| Year                | 2025        |
|---------------------|-------------|
| Manufacturer        | KEYSTONE    |
| Brand               | RESIDENCE   |
| Model               | 401LOFT     |
| Туре                | Park Model  |
| Status              | New         |
| Stock #             | SD1219      |
| Financing Available | ✓           |
| Warranty Available  | ✓           |
| Suspension          | N/A         |
| Leveling            | N/A         |
| Exterior Length     | 40.0 ft.    |
| Dry Weight          | N/A lbs.    |
| Sleeping Capacity   | 6 person(s) |
| Interior Colour     | GRAPHITE    |
| Exterior Colour     | N/A         |
| Slideouts           | 3           |
|                     |             |