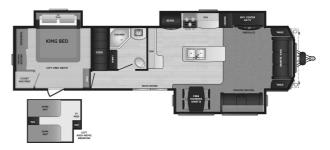

## 2025 KEYSTONE RESIDENCE 401LOFT

#### SPECIFICATIONS

| Year                | 2025        |
|---------------------|-------------|
| Manufacturer        | KEYSTONE    |
| Brand               | RESIDENCE   |
| Model               | 401LOFT     |
| Туре                | Park Model  |
| Status              | New         |
| Stock #             | SD1219      |
| Financing Available | ✓           |
| Warranty Available  | ✓           |
| Suspension          | N/A         |
| Leveling            | N/A         |
| Exterior Length     | 40.0 ft.    |
| Dry Weight          | N/A lbs.    |
| Sleeping Capacity   | 6 person(s) |
| Interior Colour     | GRAPHITE    |
| Exterior Colour     | N/A         |
| Slideouts           | 3           |
|                     |             |