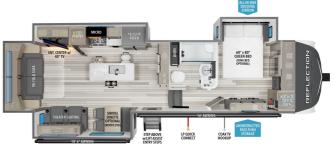

# 2025 GRAND DESIGN REFLECTION 337RLS

### **SPECIFICATIONS**

| Year                | 2025         |
|---------------------|--------------|
| Manufacturer        | GRAND DESIGN |
| Brand               | REFLECTION   |
| Model               | 337RLS       |
| Туре                | Fifth Wheel  |
| Status              | New          |
| Stock #             | 7664         |
| Financing Available | ✓            |
| Warranty Available  | ✓            |
| Suspension          | N/A          |
| Leveling            | N/A          |
| Exterior Length     | 35.0 ft.     |
| Dry Weight          | N/A lbs.     |
| Sleeping Capacity   | 4 person(s)  |
| Interior Colour     | N/A          |
| Exterior Colour     | N/A          |
| Slideouts           | 3            |
|                     |              |

## EXTERIOR

- 80% Tint Radius Safety Glass Windows
- Extended Pin Box
- 30# LP Bottles (2)
- 30" Radius Entry Door
- Outside Shower
- Factory Installed Roof Ladder
- Step-Above with Lift-Assist Entry Steps
- LP Quick Connect
- 6' Coiled Break Away Cable
- Unobstructed Pass Thru Storage
- "One Touc...