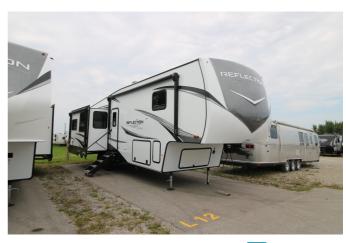

# 2025 GRAND DESIGN REFLECTION 337RLS

### **SPECIFICATIONS**

| Year                | 2025         |
|---------------------|--------------|
| Manufacturer        | GRAND DESIGN |
| Brand               | REFLECTION   |
| Model               | 337RLS       |
| Туре                | Fifth Wheel  |
| Status              | New          |
| Stock #             | 7664         |
| Financing Available | ✓            |
| Warranty Available  | ✓            |
| Suspension          | N/A          |
| Leveling            | N/A          |
| Exterior Length     | 35.0 ft.     |
| Dry Weight          | N/A lbs.     |
| Sleeping Capacity   | 4 person(s)  |
| Interior Colour     | N/A          |
| Exterior Colour     | N/A          |
| Slideouts           | 3            |
|                     |              |