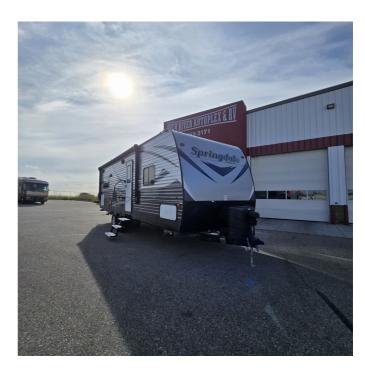

## 2018 KEYSTONE RV SPRINGDALE 252RLWE

## **SPECIFICATIONS**

| Year              | 2018           |
|-------------------|----------------|
| Manufacturer      | KEYSTONE RV    |
| Brand             | SPRINGDALE     |
| Model             | 252RLWE        |
| Туре              | Travel Trailer |
| Status            | PreOwned       |
| Stock #           | 49347B         |
| Suspension        | N/A            |
| Leveling          | N/A            |
| Exterior Length   | .0 ft.         |
| Dry Weight        | N/A lbs.       |
| Sleeping Capacity | N/A person(s)  |
| Interior Colour   | N/A            |
| Exterior Colour   | N/A            |
| Slideouts         | N/A            |
|                   |                |