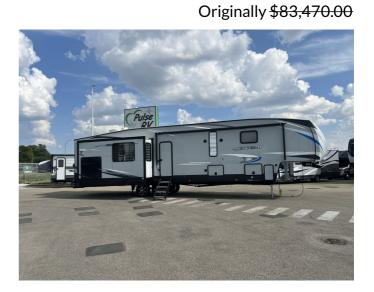

## 2020 FOREST RIVER ARCTIC WOLF 3660

\$66,355.00

## **SELLING FEATURES**

 $2020\,Forest\,River\,Arctic\,Wolf\,3660-The\,Ultimate\,Luxury\,Fifth\,Wheel\,for\,Adventure\,and\,Comfort$ 

The 2020 Forest River Arctic Wolf 3660 is a 42'5" fifth wheel that delivers the perfect combination of space, luxury, and rugged durability. Designed for families, and adventure seekers, this feature...