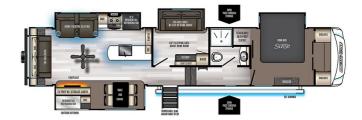

## **SPECIFICATIONS**

| Year                                                                  | 2020                                                |
|-----------------------------------------------------------------------|-----------------------------------------------------|
| Manufacturer                                                          | FOREST RIVER                                        |
| Brand                                                                 | ARCTIC WOLF                                         |
| Model                                                                 | 3660                                                |
| Туре                                                                  | Fifth Wheel                                         |
| Status                                                                | PreOwned                                            |
| Stock #                                                               | 24FR001A                                            |
| Financing Available                                                   | ✓                                                   |
| Warranty Available                                                    | ✓                                                   |
|                                                                       |                                                     |
| Suspension                                                            | N/A                                                 |
| Suspension Leveling                                                   | N/A<br>N/A                                          |
|                                                                       | ·                                                   |
| Leveling                                                              | N/A                                                 |
| Leveling<br>Exterior Length                                           | N/A<br>42.4 ft.                                     |
| Leveling Exterior Length Dry Weight                                   | N/A<br>42.4 ft.<br>10790 lbs.                       |
| Leveling Exterior Length Dry Weight Sleeping Capacity                 | N/A<br>42.4 ft.<br>10790 lbs.<br>8 person(s)        |
| Leveling Exterior Length Dry Weight Sleeping Capacity Interior Colour | N/A<br>42.4 ft.<br>10790 lbs.<br>8 person(s)<br>N/A |

## **SELLING FEATURES**

 $2020\,Forest\,River\,Arctic\,Wolf\,3660-The\,Ultimate\,Luxury\,Fifth\,Wheel\,for\,Adventure\,and\,Comfort$ 

The 2020 Forest River Arctic Wolf 3660 is a 42'5" fifth wheel that delivers the perfect combination of space, luxury, and rugged durability. Designed for families, and adventure seekers, this feature...