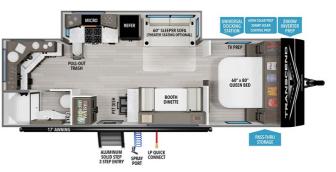

#### **SPECIFICATIONS**

| Year                | 2025           |
|---------------------|----------------|
| Manufacturer        | GRAND DESIGN   |
| Brand               | TRANSCEND      |
| Model               | 25MLX          |
| Туре                | Travel Trailer |
| Status              | New            |
| Stock #             | 49691          |
| Financing Available | ✓              |
| Warranty Available  | Manufacturer   |
| Suspension          | N/A            |
| Leveling            | N/A            |
| Exterior Length     | 29.8 ft.       |
| Dry Weight          | 7495 lbs.      |
| Sleeping Capacity   | 6 person(s)    |
| Interior Colour     | LUNA           |
| Exterior Colour     | Aluminum       |
| Slideouts           | 1              |
|                     |                |

#### SELLING FEATURES

Specifications and Features:

- Length (ft): 29'9"
- Width (ft): 8'0"
- Height (ft): 11'0"
- Interior Height (ft): 6'6" • GVWR (lbs): 7495
- Number Of Fresh Water Holding Tanks: 1 • Total Fresh Water Tank Capacity (gal): 56
- Number Of Gray Water Holding Tanks: 1
- Total Gray Water Tank Capaci...