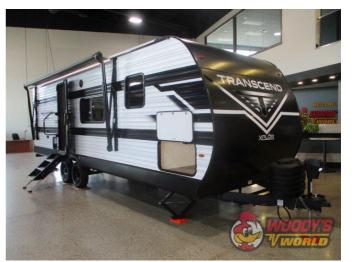

# 2025 GRAND DESIGN TRANSCEND 25MLX

#### **SPECIFICATIONS**

| Year                | 2025           |
|---------------------|----------------|
| Manufacturer        | GRAND DESIGN   |
| Brand               | TRANSCEND      |
| Model               | 25MLX          |
| Туре                | Travel Trailer |
| Status              | New            |
| Stock #             | 49691          |
| Financing Available | ✓              |
| Warranty Available  | Manufacturer   |
| Suspension          | N/A            |
| Leveling            | N/A            |
| Exterior Length     | 29.8 ft.       |
| Dry Weight          | 7495 lbs.      |
| Sleeping Capacity   | 6 person(s)    |
| Interior Colour     | LUNA           |
| Exterior Colour     | Aluminum       |
| Slideouts           | 1              |
|                     |                |