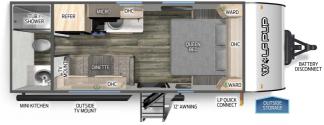

## SELLING FEATURES

Specifications and Features:

- Length (ft): 21'10"
- Width (ft): 7'6"
- Height (ft10.6
- Dry Weight (lbs): 2919
- Payload Capacity (lbs): 1926
- Hitch Weight (lbs): 428
- Number Of Fresh Water Holding Tanks: 1
- Total Fresh Water Tank Capacity (gal): 26
- Number Of Gray Water Holding Tanks: 1...