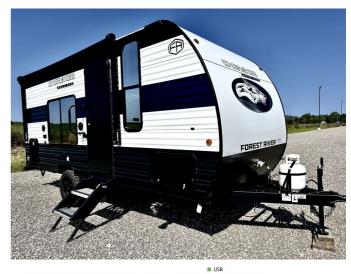

# 2025 FOREST RIVER WOLF PUP 16FQW

### **SPECIFICATIONS**

| 51 25H 16 1115 15   |                |
|---------------------|----------------|
| Year                | 2025           |
| Manufacturer        | FOREST RIVER   |
| Brand               | WOLF PUP       |
| Model               | 16FQW          |
| Туре                | Travel Trailer |
| Status              | New            |
| Stock #             | P2944          |
| Financing Available | ✓              |
| Warranty Available  | ✓              |
| Suspension          | N/A            |
| Leveling            | N/A            |
| Exterior Length     | 21.8 ft.       |
| Dry Weight          | 3619 lbs.      |
| Sleeping Capacity   | 3 person(s)    |
| Interior Colour     | Beige/Black    |
| Exterior Colour     | Aluminum       |
| Slideouts           | N/A            |
|                     |                |