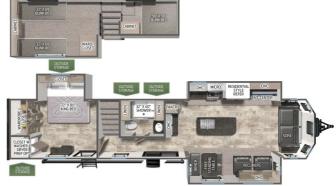

## **SELLING FEATURES**

Introducing the 2025 Puma 402LFT, make by Palomino. The Puma 402LFT will let you enjoy comfort at your favorite vacation site. This park model sleeps up to 8 people. Inside the Puma 402LFT, you'll find two loft areas providing lots of extra sleeping spaces. Included with this Puma 402LFT is the T...

## **OPTIONS & EQUIPMENT**

- LOFT PACKAGE
- ELECTRIC AWNING W/ LED STRIPE
- THEATER SEAT IPO 2 PUSHBACK RECLINERS
- ROADSIDE ASSISTANCE
- Z240 (CANADA)
- RVIA SEALMVSA SEAL
- MVSA SEAL
   CARBON MONOXIDE DETECTOR
- VALUE SHOPPER LOFT PACKAGE
- STONE INTERIOR DECOR