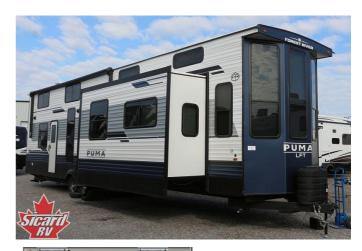

## 2025 PALOMINO PUMA 402LFT

## **SPECIFICATIONS**

| Year                                                            | 2025                                           |
|-----------------------------------------------------------------|------------------------------------------------|
| Manufacturer                                                    | PALOMINO                                       |
| Brand                                                           | PUMA                                           |
| Model                                                           | 402LFT                                         |
| Туре                                                            | Destination Trailer                            |
| Status                                                          | New                                            |
| Stock #                                                         | 22613                                          |
| Financing Available                                             | ×                                              |
| Warranty Available                                              | ×                                              |
| Suspension                                                      | N/A                                            |
|                                                                 |                                                |
| Leveling                                                        | N/A                                            |
| Exterior Length                                                 | N/A<br>42.9 ft.                                |
|                                                                 |                                                |
| Exterior Length                                                 | 42.9 ft.                                       |
| Exterior Length Dry Weight                                      | 42.9 ft.<br>12255 lbs.                         |
| Exterior Length Dry Weight Sleeping Capacity                    | 42.9 ft.<br>12255 lbs.<br>8 person(s)          |
| Exterior Length  Dry Weight  Sleeping Capacity  Interior Colour | 42.9 ft.<br>12255 lbs.<br>8 person(s)<br>Stone |

## **SELLING FEATURES**

Introducing the 2025 Puma 402LFT, make by Palomino. The Puma 402LFT will let you enjoy comfort at your favorite vacation site. This park model sleeps up to 8 people. Inside the Puma 402LFT, you'll find two loft areas providing lots of extra sleeping spaces. Included with this Puma 402LFT is the T...