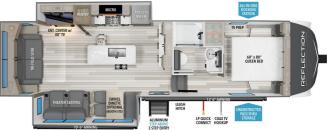

## 2025 GRAND DESIGN REFLECTION 150 SERIES 295RL

## SPECIFICATIONS

| Year                | 2025                         |
|---------------------|------------------------------|
| Manufacturer        | GRAND DESIGN                 |
| Brand               | <b>REFLECTION 150 SERIES</b> |
| Model               | 295RL                        |
| Туре                | Fifth Wheel                  |
| Status              | New                          |
| Stock #             | 7658                         |
| Financing Available | ✓                            |
| Warranty Available  | ✓                            |
| Suspension          | N/A                          |
| Leveling            | N/A                          |
| Exterior Length     | 32.0 ft.                     |
| Dry Weight          | N/A lbs.                     |
| Sleeping Capacity   | 4 person(s)                  |
| Interior Colour     | N/A                          |
| Exterior Colour     | N/A                          |
| Slideouts           | 2                            |
|                     |                              |