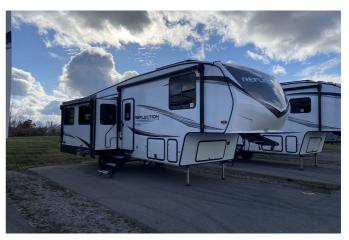

## 2025 GRAND DESIGN REFLECTION 150 SERIES 295RL

## SPECIFICATIONS

| Year                | 2025                         |
|---------------------|------------------------------|
| Manufacturer        | GRAND DESIGN                 |
| Brand               | <b>REFLECTION 150 SERIES</b> |
| Model               | 295RL                        |
| Туре                | Fifth Wheel                  |
| Status              | New                          |
| Stock #             | 7658                         |
| Financing Available | ✓                            |
| Warranty Available  | ✓                            |
| Suspension          | N/A                          |
| Leveling            | N/A                          |
| Exterior Length     | 32.0 ft.                     |
| Dry Weight          | N/A lbs.                     |
| Sleeping Capacity   | 4 person(s)                  |
| Interior Colour     | N/A                          |
| Exterior Colour     | N/A                          |
| Slideouts           | 2                            |
|                     |                              |