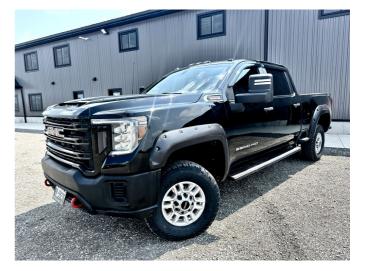

## 2022 GMC SIERRA 2500HD DIESEL PRO CREW CAB

## SPECIFICATIONS

| Year                | 2022                 |
|---------------------|----------------------|
| Manufacturer        | GMC                  |
| Model               | SIERRA 2500HD DIESEL |
| Туре                | Passenger Vehicle    |
| Status              | PreOwned             |
| Stock #             | P2936                |
| Financing Available | ✓                    |
| Warranty Available  | ✓                    |
| Body Type           | Truck Crew Cab       |
| Odometer            | 102546 kms.          |
| Drive Train         | 4WD                  |
| Doors               | 0                    |
| Passengers          | 0                    |
| Fuel Rating         | .00                  |
| Cylinders           | 8                    |
| Engine Size         | 6.6L                 |
| Transmission        |                      |
| Exterior Colour     | Black                |
|                     |                      |