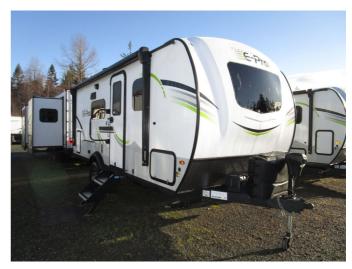

## 2023 FOREST RIVER Flagstaff EPRO 20FBS 3442 lbs

### **SELLING FEATURES**

Your Off-Road Couples' Retreat: Adventure and Comfort, Wherever You Roam.

 $Imagine\ escaping\ with\ your\ partner,\ exploring\ the\ hidden\ gems\ of\ Vancouver\ Island\ and\ beyond,\ in\ a\ trailer\ designed\ for\ adventure\ and\ comfort.\ This\ Flagstaff\ couples'\ trailer,\ with\ its\ walk-partner,\ exploring\ the\ hidden\ gems\ of\ Vancouver\ Island\ and\ beyond,\ in\ a\ trailer\ designed\ for\ adventure\ and\ comfort.\ This\ Flagstaff\ couples'\ trailer,\ with\ its\ walk-partner,\ exploring\ the\ hidden\ gems\ of\ Vancouver\ Island\ and\ beyond,\ in\ a\ trailer\ designed\ for\ adventure\ and\ comfort.\ This\ Flagstaff\ couples'\ trailer,\ with\ its\ walk-partner\ partner\ par$ around queen bed and off-road ...