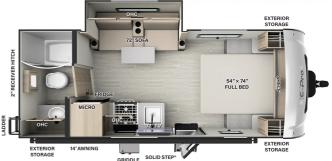

## **SPECIFICATIONS**

| Year                | 2023                |
|---------------------|---------------------|
| Manufacturer        | FOREST RIVER        |
| Brand               | Flagstaff           |
| Model               | EPRO 20FBS 3442 lbs |
| Туре                | Travel Trailer      |
| Status              | New                 |
| Stock #             | Flagstaff 2416      |
| Financing Available | ✓                   |
| Warranty Available  | ✓                   |
| Suspension          | N/A                 |
| Leveling            | N/A                 |
| Exterior Length     | 21.2 ft.            |
| Dry Weight          | 3442 lbs.           |
| Sleeping Capacity   | N/A person(s)       |
| Interior Colour     | N/A                 |
| Exterior Colour     | White               |
| Slideouts           | NI/A                |
| Sildeouts           | N/A                 |

### **SELLING FEATURES**

Your Off-Road Couples' Retreat: Adventure and Comfort, Wherever You Roam.

 $Imagine\ escaping\ with\ your\ partner,\ exploring\ the\ hidden\ gems\ of\ Vancouver\ Island\ and\ beyond,\ in\ a\ trailer\ designed\ for\ adventure\ and\ comfort.\ This\ Flagstaff\ couples'\ trailer,\ with\ its\ walk-partner,\ exploring\ the\ hidden\ gems\ of\ Vancouver\ Island\ and\ beyond,\ in\ a\ trailer\ designed\ for\ adventure\ and\ comfort.\ This\ Flagstaff\ couples'\ trailer,\ with\ its\ walk-partner,\ exploring\ the\ hidden\ gems\ of\ Vancouver\ Island\ and\ beyond,\ in\ a\ trailer\ designed\ for\ adventure\ and\ comfort.\ This\ Flagstaff\ couples'\ trailer,\ with\ its\ walk-partner\ partner\ par$ around queen bed and off-road ...