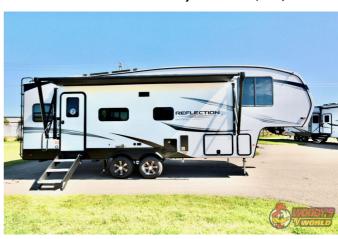

# 2025 GRAND DESIGN REFLECTION 150 260RD

MSRP <del>\$96,980.00</del>

\$336 Bi-Weekly

\$0 down @ 7.99% APR for 60/240 months (\$32,798 C.O.B.) O.A.C.

Woody's Price \$82,980.00

#### **SPECIFICATIONS**

| Year                | 2025           |
|---------------------|----------------|
| Manufacturer        | GRAND DESIGN   |
| Brand               | REFLECTION 150 |
| Model               | 260RD          |
| Туре                | Fifth Wheel    |
| Status              | New            |
| Stock #             | 49573          |
| Financing Available | ✓              |
| Warranty Available  | Manufacturer   |
| Suspension          | N/A            |
| Leveling            | N/A            |
| Exterior Length     | 29.8 ft.       |
| Dry Weight          | 7534 lbs.      |
| Sleeping Capacity   | 4 person(s)    |
| Interior Colour     | RIVER ROCK     |
| Exterior Colour     | Fiberglass     |
| Slideouts           | 1              |
|                     |                |