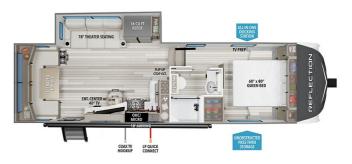

### **SELLING FEATURES**

Specifications and Features:

- Length (ft): 29'10"
- Width (ft): 8'0"
- Height (ft): 12'0"
- GVWR (lbs): 9995 • Dry Weight (lbs): 7534
- Payload Capacity (lbs): 2461
- Hitch Weight (lbs): 1269
- Number Of Fresh Water Holding Tanks: 1
- Total Fresh Water Tank Capacity (gal): 55
- Number Of Gra...