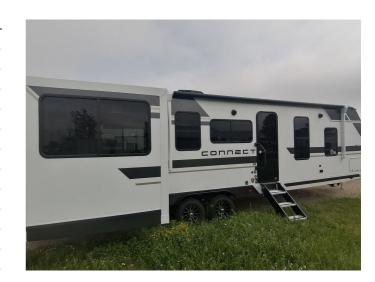

# 2026 K-Z INC. CONNECT 312RE

### **SPECIFICATIONS**

| Year                | 2026           |
|---------------------|----------------|
| Manufacturer        | K-Z INC.       |
| Brand               | CONNECT        |
| Model               | 312RE          |
| Туре                | Travel Trailer |
| Status              | New            |
| Stock #             | N1439          |
| Financing Available | ✓              |
| Warranty Available  | ✓              |
| Suspension          | N/A            |
| Leveling            | N/A            |
| Exterior Length     | 36.1 ft.       |
| Dry Weight          | 7510 lbs.      |
| Sleeping Capacity   | N/A person(s)  |
| Interior Colour     | N/A            |
| Exterior Colour     | N/A            |
| Slideouts           | N/A            |
|                     |                |

## **SELLING FEATURES**

Head for the hills, lake, or woods in this spacious travel trailer. Once your gear is unloaded from the pass-through storage, set up the 19' power awning with LED lights and relax with a cold drink. Once you head inside you can make lunch on the three burner range and dine at the dinette tha...