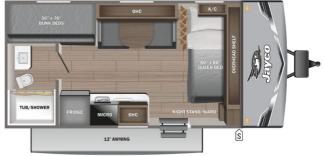

# SELLING FEATURES

Introducing the 2025 Jay Flight SLX 175BH, made by Jayco. The Jay Flight SLX 175BH is a great way to introduce your family to the RV lifestyle. This travel trailer sleeps up to 5 people. Inside this Jay Flight SLX 175BH, you'll find bunk beds that give you plenty of extra sleeping space. Included...