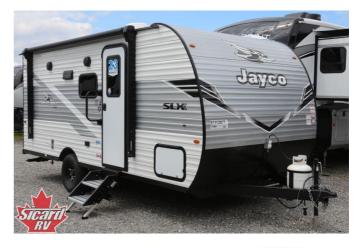

# SELLING FEATURES

Introducing the 2025 Jay Flight SLX 175BH, made by Jayco. The Jay Flight SLX 175BH is a great way to introduce your family to the RV lifestyle. This travel trailer sleeps up to 5 people. Inside this Jay Flight SLX 175BH, you'll find bunk beds that give you plenty of extra sleeping space. Included...