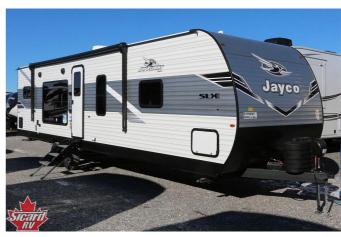

## 2025 JAYCO JAY FLIGHT SLX 290RKS

## **SELLING FEATURES**

Introducing the 2025 Jay Flight SLX 290RKS, made by Jayco. The Jay Flight SLX 290RKS provides you with all of the comforts you need. This travel trailer sleeps up to 6 people. Inside this Jay Flight SLX 290RKS, you will find a four seat bench dinette that converts to another bed for an additional...