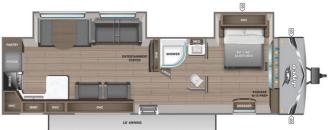

## **SELLING FEATURES**

Introducing the 2025 Jay Flight SLX 290RKS, made by Jayco. The Jay Flight SLX 290RKS provides you with all of the comforts you need. This travel trailer sleeps up to 6 people. Inside this Jay Flight SLX 290RKS, you will find a four seat bench dinette that converts to another bed for an additional...