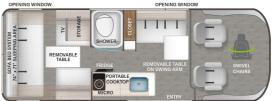

OPENING WINDOV

 $\label{lem:product} \textbf{Disclaimer:} \ Product information, pricing and photos are as accurate as possible and are subject to change without notice.$ 

### **SELLING FEATURES**

1000-watt Inverter, 2800W Onan Generator, (2) Group 31 AES House Batteries, Rapid Camp + FireFly Multiplex system, 30-Amp Detachable Shoreline Power Cord, Automatic Shoreline-To-Generator Transfer Switch, 11,000 BTU Power-Saver, Low-Profile Air Conditioner, Battery Disconnect Switch, Solar Charge...