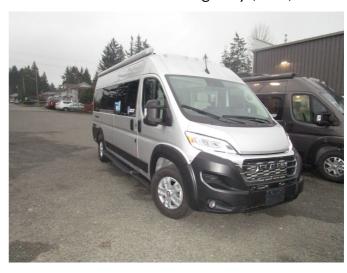

### 2025 THOR MOTOR COACH Sequence 20J \*24

### **SPECIFICATIONS**

| Year                | 2025                |
|---------------------|---------------------|
| Manufacturer        | THOR MOTOR COACH    |
| Brand               | Sequence            |
| Model               | 20J*24              |
| Туре                | Motorhome           |
| Class               | В                   |
| Fuel Type           | Gas                 |
| Status              | New                 |
| Stock #             | Sequence 2548       |
| Financing Available | ✔                   |
| Warranty Available  | ✔                   |
| Odometer            | 0 kms.              |
| VIN                 | N/A                 |
| Chassis             | 2024 Dodge RAM 3500 |
| Engine              | N/A                 |
| Transmission        | N/A                 |
| Suspension          | N/A                 |
| Leveling            | N/A                 |
| Exterior Length     | 21.0 ft.            |
| Dry Weight          | 9350 lbs.           |
| Sleeping Capacity   | 2 person(s)         |
| Interior Colour     | N/A                 |
| Exterior Colour     | N/A                 |
| Slideouts           | N/A                 |
|                     |                     |