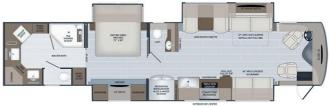

## **SPECIFICATIONS**

| JI ECII ICATIONS    |                   |
|---------------------|-------------------|
| Year                | 2021              |
| Manufacturer        | HOLIDAY RAMBLER   |
| Brand               | ARMADA            |
| Model               | 44LE              |
| Туре                | Motorhome         |
| Class               | A                 |
| Fuel Type           | DIESEL            |
| Status              | PreOwned          |
| Stock #             | 22154             |
| Financing Available | ×                 |
| Warranty Available  | ×                 |
| Odometer            | 43324             |
| VIN                 | 4UZFCGFE1MCMN1533 |
| Chassis             | N/A               |
| Engine              | N/A               |
| Transmission        | N/A               |
| Suspension          | N/A               |
| Leveling            | N/A               |
| Exterior Length     | 44.0 ft.          |
| Dry Weight          | 36202 lbs.        |
| Sleeping Capacity   | 6 person(s)       |
| Interior Colour     | Waterford         |
| Exterior Colour     | Topsail           |
| Slideouts           | 4                 |
|                     |                   |

## **OPTIONS & EQUIPMENT**

- EXTERIOR ENTERTAINMENT CENTER
- INDUCTION STOVETOP • PULL-OUT SOFA BED
- DISHWASHER
- WASHER AND DRYER
- FIREPLACE
- MICROWAVE
- THEATER SEAT SOFA
- TOUCH SCREEN CONTROL PANEL