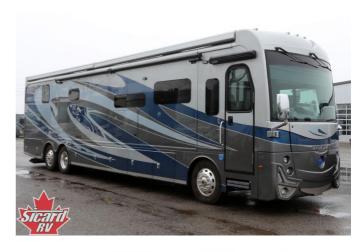

## 2021 HOLIDAY RAMBLER ARMADA 44LE

## **SPECIFICATIONS**

| JI ECII ICATIONS    |                   |
|---------------------|-------------------|
| Year                | 2021              |
| Manufacturer        | HOLIDAY RAMBLER   |
| Brand               | ARMADA            |
| Model               | 44LE              |
| Туре                | Motorhome         |
| Class               | A                 |
| Fuel Type           | DIESEL            |
| Status              | PreOwned          |
| Stock #             | 22154             |
| Financing Available | ×                 |
| Warranty Available  | ×                 |
| Odometer            | 43324             |
| VIN                 | 4UZFCGFE1MCMN1533 |
| Chassis             | N/A               |
| Engine              | N/A               |
| Transmission        | N/A               |
| Suspension          | N/A               |
| Leveling            | N/A               |
| Exterior Length     | 44.0 ft.          |
| Dry Weight          | 36202 lbs.        |
| Sleeping Capacity   | 6 person(s)       |
| Interior Colour     | Waterford         |
| Exterior Colour     | Topsail           |
| Slideouts           | 4                 |
|                     |                   |

## SELLING FEATURES

Introducing the 2021 Armada 44LE from Holiday Rambler. The Armada 44LE enhances your traveling experience to the next level. This A class motorhome sleeps up to 6 people. The Armada 44LE rides on a Freightliner chassis, powered by a 450 HP Cummins diesel engine with a 6 speed Allison automatic tr...