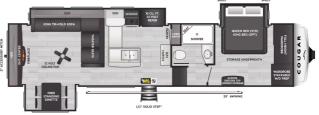

### 2024 KEYSTONE COUGAR 320RDS

### SPECIFICATIONS

| Year                | 2024        |
|---------------------|-------------|
| Manufacturer        | KEYSTONE    |
| Brand               | COUGAR      |
| Model               | 320RDS      |
| Туре                | Fifth Wheel |
| Status              | New         |
| Stock #             | SD1209      |
| Financing Available | ✓           |
| Warranty Available  | ✓           |
| Suspension          | N/A         |
| Leveling            | N/A         |
| Exterior Length     | 36.0 ft.    |
| Dry Weight          | 11440 lbs.  |
| Sleeping Capacity   | 4 person(s) |
| Interior Colour     | DRIFTWOOD   |
| Exterior Colour     | N/A         |
| Slideouts           | 3           |
|                     |             |