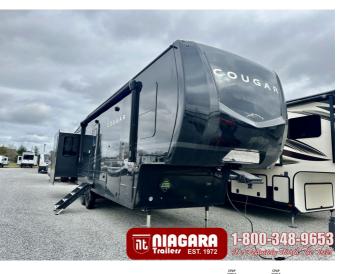

# **SPECIAL UNIT**

### 2024 KEYSTONE COUGAR 320RDS

### SPECIFICATIONS

| Year                | 2024        |
|---------------------|-------------|
| Manufacturer        | KEYSTONE    |
| Brand               | COUGAR      |
| Model               | 320RDS      |
| Туре                | Fifth Wheel |
| Status              | New         |
| Stock #             | SD1209      |
| Financing Available | ✓           |
| Warranty Available  | ✓           |
| Suspension          | N/A         |
| Leveling            | N/A         |
| Exterior Length     | 36.0 ft.    |
| Dry Weight          | 11440 lbs.  |
| Sleeping Capacity   | 4 person(s) |
| Interior Colour     | DRIFTWOOD   |
| Exterior Colour     | N/A         |
| Slideouts           | 3           |
|                     |             |