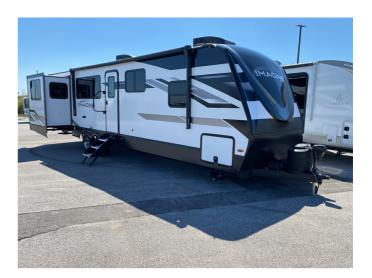

# 2024 GRAND DESIGN IMAGINE 3100RD

#### **SPECIFICATIONS**

| ST ECHTORIO         |                |
|---------------------|----------------|
| Year                | 2024           |
| Manufacturer        | GRAND DESIGN   |
| Brand               | IMAGINE        |
| Model               | 3100RD         |
| Туре                | Travel Trailer |
| Status              | New            |
| Stock #             | 12580          |
| Financing Available | <b>~</b>       |
| Warranty Available  | <b>~</b>       |
| Suspension          | N/A            |
| Leveling            | N/A            |
| Exterior Length     | 35.9 ft.       |
| Dry Weight          | 7778 lbs.      |
| Sleeping Capacity   | 6 person(s)    |
| Interior Colour     | N/A            |
| Exterior Colour     | Fiberglass     |
| Slideouts           | 2              |
|                     |                |