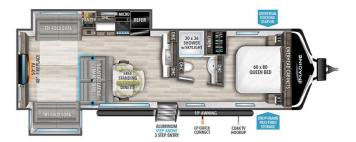

# 2024 GRAND DESIGN IMAGINE 3100RD

#### **SELLING FEATURES**

Specifications and Features:

- Length (ft): 35'11"
- Width (ft): 8'0"
- Height (ft): 11'3"
  Height (ft): 11'3"
- Interior Height (ft): 6'9"
- GVWR (lbs): 9495Dry Weight (lbs): 7778
- Payload Capacity (lbs): 1717
- Hitch Weight (lbs): 791
- Number Of Fresh Water Holding Tanks: 1
- Total Fresh Water Tank Capaci...