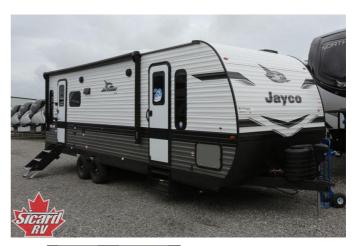

## 2024 JAYCO JAY FLIGHT SLX 262RLS

## SELLING FEATURES

Introducing the 2024 Jay Flight SLX 262RLSB, made by Jayco. The Jay Flight SLX 262RLSB provides you with all of the comforts you need. This travel trailer sleeps up to 6 people. Inside this 2024 Jay Flight SLX 262RLSB, you'll find a four seat bench dinette that converts to another bed for an addi...