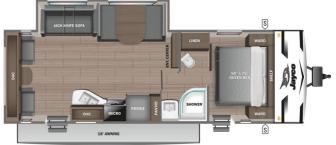

## SELLING FEATURES

Introducing the 2024 Jay Flight SLX 262RLSB, made by Jayco. The Jay Flight SLX 262RLSB provides you with all of the comforts you need. This travel trailer sleeps up to 6 people. Inside this 2024 Jay Flight SLX 262RLSB, you'll find a four seat bench dinette that converts to another bed for an addi...