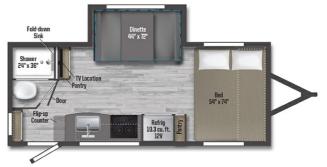

#### SELLING FEATURES

Specifications and Features:

- Length (ft): 21'3"
- Width (ft): 7'0"
- Height (ft): 10'5"
- Interior Height (ft): 6'4"
- GVWR (lbs): 5000
- Dry Weight (Ibs): 4086
- Hitch Weight (lbs): 312
- Number Of Fresh Water Holding Tanks: 1 • Total Fresh Water Tank Capacity (gal): 31
- Number Of Gray Wa...