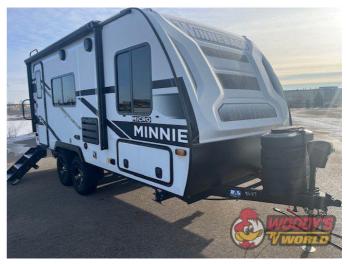

2024 WINNEBAGO MICRO MINNIE 1821FBS

Disclaimer: Product information, pricing and photos are as accurate as possible and are subject to change without notice.

## Woody's Price \$46,980.00

| SFECIFICATIONS      |                |
|---------------------|----------------|
| Year                | 2024           |
| Manufacturer        | WINNEBAGO      |
| Brand               | MICRO MINNIE   |
| Model               | 1821FBS        |
| Туре                | Travel Trailer |
| Status              | New            |
| Stock #             | 48850          |
| Financing Available | ✓              |
| Warranty Available  | Manufacturer   |
| Suspension          | N/A            |
| Leveling            | N/A            |
| Exterior Length     | 21.3 ft.       |
| Dry Weight          | 4086 lbs.      |
| Sleeping Capacity   | 4 person(s)    |
| Interior Colour     | PARAGON        |
| Exterior Colour     | Fiberglass     |
| Slideouts           | 1              |
|                     |                |