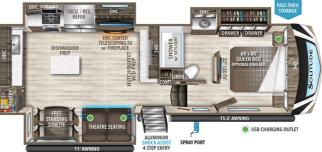

### SELLING FEATURES

Specifications and Features:

- Length (ft): 32'7"
- Width (ft): 8'5"
- Height (ft): 13'5"
- GVWR (lbs): 15000
- Dry Weight (lbs): 12334
  Payload Capacity (lbs): 2666
- Payload Capacity (lbs): 266
  Hitch Weight (lbs): 2044
- Hitch Weight (Ibs): 2044
  Number Of Fresh Water Holding Tanks: 1
- Number Of Fresh Water Holding Tanks: 1
   Total Fresh Water Tank Capacity (gal): 93
- Number Of Gr...

#### **OPTIONS & EQUIPMENT**

- POWERAWNING
- OUTSIDE SPEAKERS
- ROOF LADDER
- SPARE TIRE + CARRIER
- STABILIZER JACKS-POWER
- 10 GALLON WATER HEATER 50 AMP SERVICE
- CABLE/SATELLITE READY
- KITCHEN SLIDE
- FREE STANDING TABLE & CHAIRS
- 2ND ROOF AIR CONDITIONER
- DUCTED AIR
- DAY/NIGHT SHADES
- SOLID SURFACE COUNTERTOP
- MICROWAVE
- 3 BURNER STOVE W/GAS OVEN
- 2 DOOR REFRIGERATOR
- TV ANTENNA W/BOOSTER
- LIVING ROOM TV
- BEDROOM TVFIREPLACE