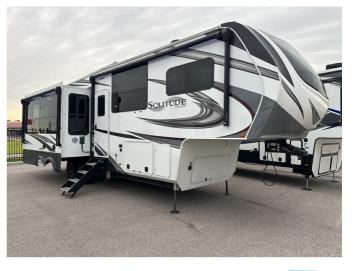

## 2023 GRAND DESIGN SOLITUDE 280RK-R

#### **SPECIFICATIONS**

| Year                | 2023         |
|---------------------|--------------|
| Manufacturer        | GRAND DESIGN |
| Brand               | SOLITUDE     |
| Model               | 280RK-R      |
| Туре                | Fifth Wheel  |
| Status              | PreOwned     |
| Stock #             | 12543        |
| Financing Available | ✓            |
| Warranty Available  | ✓            |
| Suspension          | N/A          |
| Leveling            | N/A          |
| Exterior Length     | 32.6 ft.     |
| Dry Weight          | 12334 lbs.   |
| Sleeping Capacity   | 4 person(s)  |
| Interior Colour     | N/A          |
| Exterior Colour     | Fiberglass   |
| Slideouts           | 3            |
|                     |              |