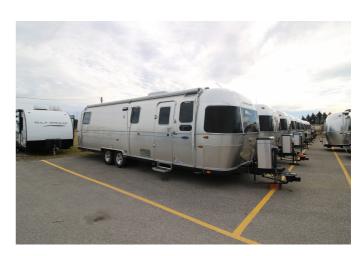

## 2009 AIRSTREAM AIRSTREAM CLASSIC 31D

## **SPECIFICATIONS**

| Year                | 2009           |
|---------------------|----------------|
| Manufacturer        | AIRSTREAM      |
| Brand               | AIRSTREAM      |
| Model               | CLASSIC 31D    |
| Туре                | Travel Trailer |
| Status              | PreOwned       |
| Stock #             | C7531          |
| Financing Available | ×              |
| Warranty Available  | ×              |
| Suspension          | N/A            |
| Leveling            | N/A            |
| Exterior Length     | 31.0 ft.       |
| Dry Weight          | N/A lbs.       |
| Sleeping Capacity   | 4 person(s)    |
| Interior Colour     | N/A            |
| Exterior Colour     | Aluminum       |
| Slideouts           | N/A            |
|                     |                |