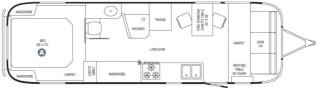

## 2009 AIRSTREAM AIRSTREAM CLASSIC 31D

## **SPECIFICATIONS**

| Year                | 2009           |
|---------------------|----------------|
| Manufacturer        | AIRSTREAM      |
| Brand               | AIRSTREAM      |
| Model               | CLASSIC 31D    |
| Туре                | Travel Trailer |
| Status              | PreOwned       |
| Stock #             | C7531          |
| Financing Available | ×              |
| Warranty Available  | ×              |
| Suspension          | N/A            |
| Leveling            | N/A            |
| Exterior Length     | 31.0 ft.       |
| Dry Weight          | N/A lbs.       |
| Sleeping Capacity   | 4 person(s)    |
| Interior Colour     | N/A            |
| Exterior Colour     | Aluminum       |
| Slideouts           | N/A            |
|                     |                |