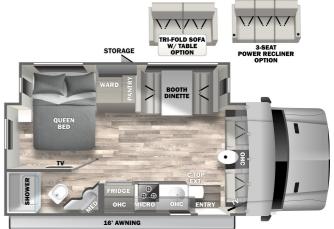

# 2025 DYNAMAX ISATA 324FW

# **SPECIFICATIONS**

| Year                | 2025              |
|---------------------|-------------------|
| Manufacturer        | DYNAMAX           |
| Brand               | ISATA 3           |
| Model               | 24FW              |
| Туре                | Motorhome         |
| Class               | С                 |
| Fuel Type           | Diesel            |
| Status              | New               |
| Stock #             | 7161              |
| Financing Available | ✓                 |
| Warranty Available  | ✓                 |
| Odometer            | N/A               |
| VIN                 | W1X8N33Y3PN225761 |
| Chassis             | N/A               |
| Engine              | N/A               |
| Transmission        | AUTO              |
| Suspension          | N/A               |
| Leveling            | Automatic         |
| Exterior Length     | 24.6 ft.          |
| Dry Weight          | N/A lbs.          |
| Sleeping Capacity   | N/A person(s)     |
| Interior Colour     | MILANO            |
| Exterior Colour     | GRAY MIST         |
| Slideouts           | 1                 |