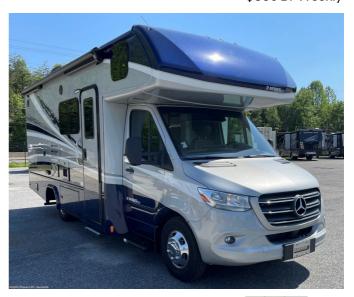

# 2025 DYNAMAX ISATA 324FW

# **SPECIFICATIONS**

| Year                | 2025              |
|---------------------|-------------------|
| Manufacturer        | DYNAMAX           |
| Brand               | ISATA 3           |
| Model               | 24FW              |
| Туре                | Motorhome         |
| Class               | С                 |
| Fuel Type           | Diesel            |
| Status              | New               |
| Stock #             | 7161              |
| Financing Available | ✓                 |
| Warranty Available  | ✓                 |
| Odometer            | N/A               |
| VIN                 | W1X8N33Y3PN225761 |
| Chassis             | N/A               |
| Engine              | N/A               |
| Transmission        | AUTO              |
| Suspension          | N/A               |
| Leveling            | Automatic         |
| Exterior Length     | 24.6 ft.          |
| Dry Weight          | N/A lbs.          |
| Sleeping Capacity   | N/A person(s)     |
| Interior Colour     | MILANO            |
| Exterior Colour     | GRAY MIST         |
| Slideouts           | 1                 |