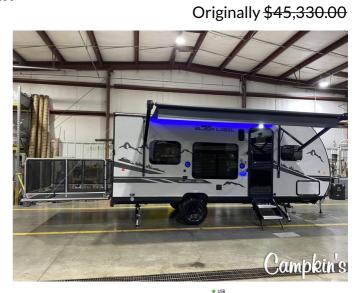

## **CAMPKINS RV CENTRE**

sales@campkins.com 1-888-743-9378 9760 Baldwin Street North, Whitby, ON LOB 1A0 Local 1-905-655-8613 | Fax 1-905-655-8642 | www.campkins.com

2024 FOREST RIVER CHEROKEE WOLF PUP 18RJBBLW

## **SELLING FEATURES**

Jack

The 18RJBW is what a small toy hauler should be with the right combination of size, weight, and storage capacity for your toys. A modern chef's kitchen, dinette area, queen size bed with overhead bunk and functional bath highlight the interior of this unit. On the exterior the exclusive Pup patio...