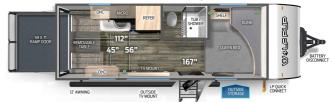

## **SELLING FEATURES**

Jack

The 18RJBW is what a small toy hauler should be with the right combination of size, weight, and storage capacity for your toys. A modern chef's kitchen, dinette area, queen size bed with overhead bunk and functional bath highlight the interior of this unit. On the exterior the exclusive Pup patio...