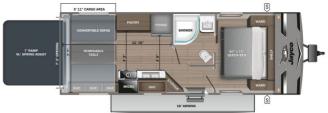

## **SELLING FEATURES**

Introducing the 2024 Jay Flight 236TH, made by Jayco. The Jay Flight 236TH will let you hit the road and leave nothing behind. This toy hauler travel trailer sleeps up to 4 people. Inside this 2024 Jay Flight 236TH, you will find flip up convertible sofas with a removable table to maximize your c...