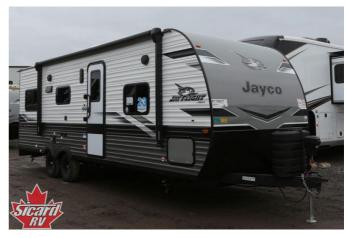

## 2024 JAYCO JAY FLIGHT 236TH

## **SPECIFICATIONS**

| Year                                                                  | 2024                                                 |
|-----------------------------------------------------------------------|------------------------------------------------------|
| Manufacturer                                                          | JAYCO                                                |
| Brand                                                                 | JAY FLIGHT                                           |
| Model                                                                 | 236TH                                                |
| Туре                                                                  | Toy Hauler                                           |
| Status                                                                | New                                                  |
| Stock #                                                               | 21967                                                |
| Financing Available                                                   | ×                                                    |
| Warranty Available                                                    | ×                                                    |
|                                                                       | N1/A                                                 |
| Suspension                                                            | N/A                                                  |
| Leveling                                                              | N/A<br>N/A                                           |
|                                                                       | •                                                    |
| Leveling                                                              | N/A                                                  |
| Leveling Exterior Length                                              | N/A<br>28.4 ft.                                      |
| Leveling Exterior Length Dry Weight                                   | N/A<br>28.4 ft.<br>5245 lbs.                         |
| Leveling Exterior Length Dry Weight Sleeping Capacity                 | N/A<br>28.4 ft.<br>5245 lbs.<br>4 person(s)          |
| Leveling Exterior Length Dry Weight Sleeping Capacity Interior Colour | N/A 28.4 ft. 5245 lbs. 4 person(s) Classic Farmhouse |

## **SELLING FEATURES**

Introducing the 2024 Jay Flight 236TH, made by Jayco. The Jay Flight 236TH will let you hit the road and leave nothing behind. This toy hauler travel trailer sleeps up to 4 people. Inside this 2024 Jay Flight 236TH, you will find flip up convertible sofas with a removable table to maximize your c...