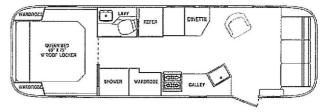

## **SPECIFICATIONS**

| Year                | 1999                       |
|---------------------|----------------------------|
| Manufacturer        | AIRSTREAM                  |
| Brand               | AIRSTREAM                  |
| Model               | EXCELLA CLASSIC 30RBQ      |
| Туре                | Travel Trailer             |
| Status              | PreOwned                   |
| Stock #             | 6842B                      |
| Financing Available | ×                          |
| Warranty Available  | ×                          |
| Suspension          | N/A                        |
| Leveling            | N/A                        |
| Exterior Length     | 30.0 ft.                   |
| Dry Weight          | N/A lbs.                   |
| Sleeping Capacity   | 4 person(s)                |
| Interior Colour     | MODERN GRIEGE ULTRALEATHER |
| Exterior Colour     | ALUMINUM                   |
| Slideouts           | N/A                        |
|                     |                            |