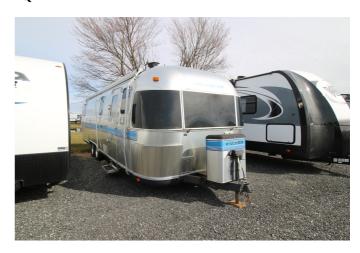

## 1999 AIRSTREAM AIRSTREAM EXCELLA CLASSIC 30RBQ

## **SELLING FEATURES**

A modern update on Airstream's flagship of yesterday!

An extensive amount of work has gone into bringing this vintage Airstream into the present day, all while maintaining that iconic look!

 $The \ exterior \ is \ largely \ unchanged, but \ exudes \ many \ signs \ of \ proper \ maintenance \ and \ care \ over \ the \ year...$ 

Powered by RVHotline Canada & SynergyPro Solutions