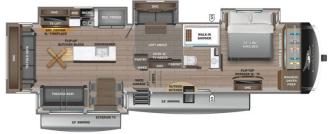

## SELLING FEATURES

Introducing the 2024 Pinnacle 37MDQS, made by Jayco. This fifth wheel provides you with all of the comforts you need and sleeps up to 8 people. Inside this 2024 Pinnacle 37MDQS, you will find a rear sleeping space providing extra sleeping space when needed. Included with this Pinnacle 37MDQS, you...