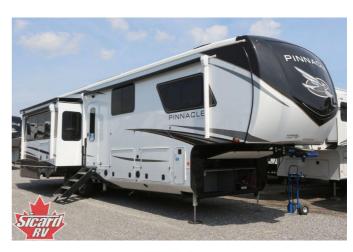

## 2024 JAYCO PINNACLE 37MDQS

### **SPECIFICATIONS**

| 51 E 511 1 57 1 1 1 5 1 1 5 |                   |
|-----------------------------|-------------------|
| Year                        | 2024              |
| Manufacturer                | JAYCO             |
| Brand                       | PINNACLE          |
| Model                       | 37MDQS            |
| Туре                        | Fifth Wheel       |
| Status                      | New               |
| Stock #                     | 21926             |
| Financing Available         | ×                 |
| Warranty Available          | ×                 |
| Suspension                  | N/A               |
| Leveling                    | N/A               |
| Exterior Length             | 41.8 ft.          |
| Dry Weight                  | 15562 lbs.        |
| Sleeping Capacity           | 8 person(s)       |
| Interior Colour             | Vintage Farmhouse |
| Exterior Colour             | White             |
| Slideouts                   | 4                 |
|                             |                   |