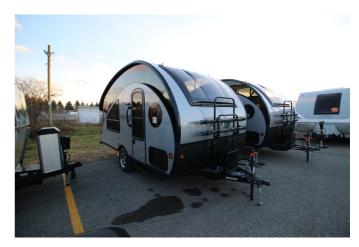

## **SPECIFICATIONS**

| SPECIFICATIONS         |                                             |
|------------------------|---------------------------------------------|
| Year                   | 2025                                        |
| Manufacturer           | SAFARI CONDO                                |
| Brand                  | ALTO                                        |
| Model                  | R1713                                       |
| Туре                   | Travel Trailer                              |
| Status                 | New                                         |
| Stock #                | 7031                                        |
| Financing<br>Available | •                                           |
| Warranty<br>Available  | •                                           |
| Suspension             | N/A                                         |
| Leveling               | N/A                                         |
| Exterior Length        | 17.0 ft.                                    |
| Dry Weight             | N/A lbs.                                    |
| Sleeping<br>Capacity   | 3 person(s)                                 |
| Interior Colour        | DANISH MAPLE/ WHITE DROPS/ NATURAL<br>BEIGE |
| Exterior Colour        | SILVER                                      |
| Slideouts              | N/A                                         |
|                        |                                             |