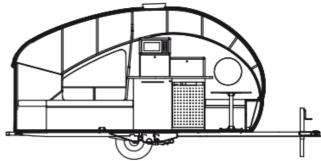

## **SPECIFICATIONS**

| SPECIFICATIONS         |                                             |
|------------------------|---------------------------------------------|
| Year                   | 2025                                        |
| Manufacturer           | SAFARI CONDO                                |
| Brand                  | ALTO                                        |
| Model                  | R1713                                       |
| Туре                   | Travel Trailer                              |
| Status                 | New                                         |
| Stock #                | 7031                                        |
| Financing<br>Available | •                                           |
| Warranty<br>Available  | •                                           |
| Suspension             | N/A                                         |
| Leveling               | N/A                                         |
| Exterior Length        | 17.0 ft.                                    |
| Dry Weight             | N/A lbs.                                    |
| Sleeping<br>Capacity   | 3 person(s)                                 |
| Interior Colour        | DANISH MAPLE/ WHITE DROPS/ NATURAL<br>BEIGE |
| Exterior Colour        | SILVER                                      |
| Slideouts              | N/A                                         |
|                        |                                             |