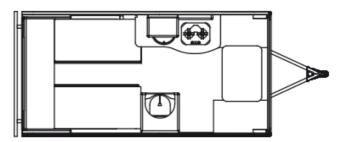

## **SPECIFICATIONS**

| SPECIFICATIONS         |                                             |
|------------------------|---------------------------------------------|
| Year                   | 2025                                        |
| Manufacturer           | SAFARI CONDO                                |
| Brand                  | ALTO                                        |
| Model                  | R1713                                       |
| Туре                   | Travel Trailer                              |
| Status                 | New                                         |
| Stock #                | 7031                                        |
| Financing<br>Available | •                                           |
| Warranty<br>Available  | •                                           |
| Suspension             | N/A                                         |
| Leveling               | N/A                                         |
| Exterior Length        | 17.0 ft.                                    |
| Dry Weight             | N/A lbs.                                    |
| Sleeping<br>Capacity   | 3 person(s)                                 |
| Interior Colour        | DANISH MAPLE/ WHITE DROPS/ NATURAL<br>BEIGE |
| Exterior Colour        | SILVER                                      |
| Slideouts              | N/A                                         |
|                        |                                             |